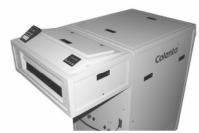

Optional available:
Auto-NDT-Film Feeder for Colenta
INDX NDT Film Processors. (Interchangeable with the Film Feed Tray
supplied with the INDX units)

Microprocessor controlled Display

# Rack Carrier Tray/Drip Tray for easy handling the transport racks

# Cover Lid for Film Feed Tray

Integrated Filter for the Developer.

Distributed by

Hexagon International (GB)Ltd www.HexagonLimited.com

document no.: N1-3\_1 .pdf

Technical specification subject to change without notice.