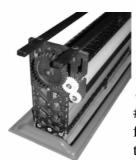

INDX 43/5 MW: 30sec to 2'08"min to 115cm/min to (min.) (max 43cm) 165 sec 11'45"min 21cm/min (max.)

INDX-model processors have 9 programmable processing channels, an intermediate rinse bath rack system, feed in table, hose/tube connection (100 mm dia.) facility for ventilation of the processors wetsection to an external exhaust fan and supplied with  $2 \times 30$  It replenishment storage tanks

# Rack Carrier Tray/Drip Tray for easy handling the transport racks