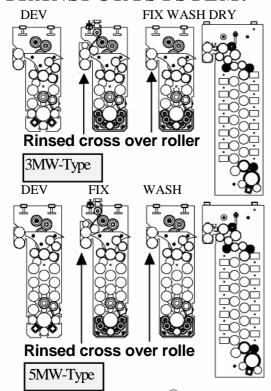

## COLENTA Industrial Film Processor INDX 43/3MW and INDX 43/5MW

For processing all regular used type of Rolls/Cut sheets of industrial x-ray films.

INDX 43/3 MW: 32sec to 2'26"min to 77cm/min to (min.) (max 43cm) 176 sec 14'18"min 14cm/min (max.)

INDX 43/5 MW: 30sec to 2'08"min to 115cm/min to (min.) (max 43cm) 165 sec 11'45"min 21cm/min (max.)

INDX-model processors have 9 programmable processing channels, an intermediate rinse bath rack system, feed in table, hose/tube connection (100 mm dia.) facility for ventilation of the processors wetsection to an external exhaust fan and supplied with  $2 \times 30$  It replenishment storage tanks