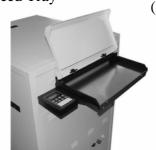

Optional available:
Auto-NDT-Film Feeder for Colenta
INDX NDT Film Processors. (Interchangeable with the Film Feed Tray
supplied with the INDX units)

Microprocessor controlled Display

# Cover Lid for Film Feed Tray

Integrated Filter for the Developer.

Distributed by

Hexagon International (GB)Ltd www.HexagonLimited.com

document no.: N1-3\_1 .pdf

Technical specification subject to change without notice.