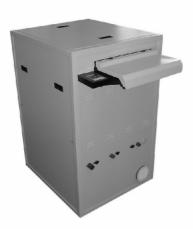

## COLENTA Industrial Film Processor INDX 43/3MW and INDX 43/5MW

For processing all regular used type of Rolls/Cut sheets of industrial x-ray films.

INDX 43/3 MW: 32sec to 2'26"min to 77cm/min to (min.) (max 43cm) 176 sec 14'18"min 14cm/min (max.)

INDX 43/5 MW: 30sec to 2'08"min to 115cm/min to (min.) (max 43cm) 165 sec 11'45"min 21cm/min (max.)

INDX-model processors have 9 programmable processing channels, an intermediate rinse bath rack system, feed in table, hose/tube connection (100 mm dia.) facility for ventilation of the processors wetsection to an external exhaust fan and supplied with  $2 \times 30$  It replenishment storage tanks

## Standard Features and accessories:

- Low Level monitoring of all Tank solutions.
- Automatic Solution Tank "Top-Up" control on "Start-Up"
- ,,Work in Progress" monitoring
- Rep storage tanks
- prepared to connect the processor to an external exhaust air system