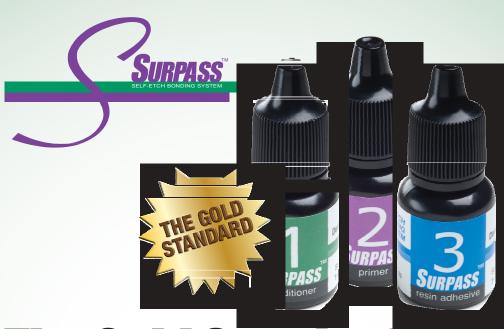

## SURPASS SELF-ETCH BONDING SYSTEM

## The Gold Standard in Dental Adhesion

Independently each SURPASS® bottle optimizes an attribute critical to clinical success. When used as a system, SURPASS® is the new Gold Standard in dental adhesion.

- The conditioner etches enamel as well as phosphoric acid while eliminating post operative sensitivity
- The primer completely wets and penetrates the tooth structure to maximize bond strengths and completely seal the surface
- The bonding resin links the primed surface to all self cure, dual cure or light cure restorative materials

- SURPASS<sup>®</sup> has only one technique for all procedures
- There are no catalysts needed for any procedures
- SURPASS<sup>®</sup> offers the highest bond strengths ever achieved

SURPASS® is....The Gold Standard in Dental Adhesion.