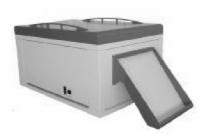

# **COLENTA Industrial Film Processor:** Type: INDX 37 2.0b

For processing all regular used type of Rolls/Cut sheets of industrial x-ray films.

DEV-Time

Cycle Time

Intake Speed 85cm/min to (min.)

INDX 37 2.0b: max. 37cm (14inch)

22sec to 124 sec 1'5"min to 9'4"min

16cm/min (max.)

The new Colenta **INDX 37 2.0b NDT Film Processor** incorporates all the experience and features of Colenta's well proven NDT processor technologie. The processor ensures a total automatic film handling, butsupports 9 different programmable processing channels which allows enough flexibilty for your day by day NDT film production.

## **Standard Features:**

- compact / robust design ease of operation
- intermediate rinse rack bath system
- \*automatic film-in dedection (pulsed IR sensorbar)
- \*automatic replenishment system for DEV & FIX
- \*automatic heating / cooling for DEV and FIX
- auto antioxidation / auto anticrystalization cycles
- inbuilt filtration system for DEV
- seperate drain for DEV, FIX and WASH
- CE declaration according EN
  - \* microprocessor controlled & preprogrammable
- standard 230V 50/60 Hz 1 6A power supply