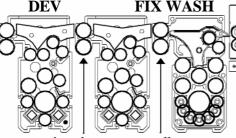

## **Standard Features:**

- compact / robust design ease of operation
- intermediate rinse rack bath system
- \*automatic film-in dedection (pulsed IR sensorbar)
- \*automatic replenishment system for DEV & FIX
- \*automatic heating / cooling for DEV and FIX
- auto antioxidation / auto anticrystalization cycles
- inbuilt filtration system for DEV
- seperate drain for DEV, FIX and WASH
- CE declaration according EN
  - \* microprocessor controlled & preprogrammable
- standard 230V 50/60 Hz 1 6A power supply

### Standard accessories:

- Replenisher storage tanks 2x30Liter
- micro processor controlled display
- small user spare part kit

Tyme INDV 27 2 0h

**Type INDX 37 2.0b** 

TRANSPORTSYSTEM:

rinsed cross over rollers

WarmAir DRY

film exit try