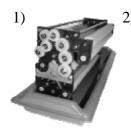

### Standard accessories:

- Replenisher storage tanks 2x30Liter
- micro processor controlled display
- small user spare part kit

Tyme INDV 27 2 0h

**Type INDX 37 2.0b** 

TRANSPORTSYSTEM:

rinsed cross over rollers