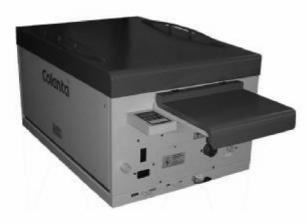

# **COLENTA Industrial Film Processor:** Type: INDX 37 2.0b

For processing all regular used type of Rolls/Cut sheets of industrial x-ray films.

DEV-Time

Cycle Time

Intake Speed 85cm/min to (min.)

INDX 37 2.0b: max. 37cm (14inch)

22sec to 124 sec 1'5"min to 9'4"min

16cm/min (max.)

The new Colenta **INDX 37 2.0b NDT Film Processor** incorporates all the experience and features of Colenta's well proven NDT processor technologie. The processor ensures a total automatic film handling, butsupports 9 different programmable processing channels which allows enough flexibilty for your day by day NDT film production.

## **Standard Features:**

- compact / robust design ease of operation
- intermediate rinse rack bath system
- \*automatic film-in dedection (pulsed IR sensorbar)
- \*automatic replenishment system for DEV & FIX
- \*automatic heating / cooling for DEV and FIX
- auto antioxidation / auto anticrystalization cycles
- inbuilt filtration system for DEV
- seperate drain for DEV, FIX and WASH
- CE declaration according EN
  - \* microprocessor controlled & preprogrammable
- standard 230V 50/60 Hz 1 6A power supply

### Standard accessories:

- Replenisher storage tanks 2x30Liter
- micro processor controlled display
- small user spare part kit

Tyme INDV 27 2 0h

**Type INDX 37 2.0b** 

TRANSPORTSYSTEM:

rinsed cross over rollers